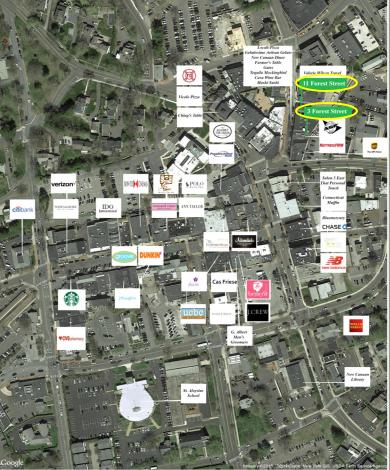

## **3-11 Forest Street**

# 3 Forest

800 <del>RSF</del>, 850 RSF, 950 RSF & 1,300 RSF 2ND FLOOR

## 11 FOREST 1,500 RSF 1,500 RSF 2nd Floor

3 Mile

28,132

\$309,717

1 Mile

7,332

\$220,184

- Spectacular office suites in downtown New Canaan with exposed brick walls, large windows and flexible floor plans.
- New elevator provides easy access to all levels.
- Central location on charming restaurant row; walking distance to restaurants, shops and New Canaan train station.
- Join area tenants Bluemercury, Vineyard Vines, J. Crew and J.McLaughlin
- On-site parking for tenants and visitors.