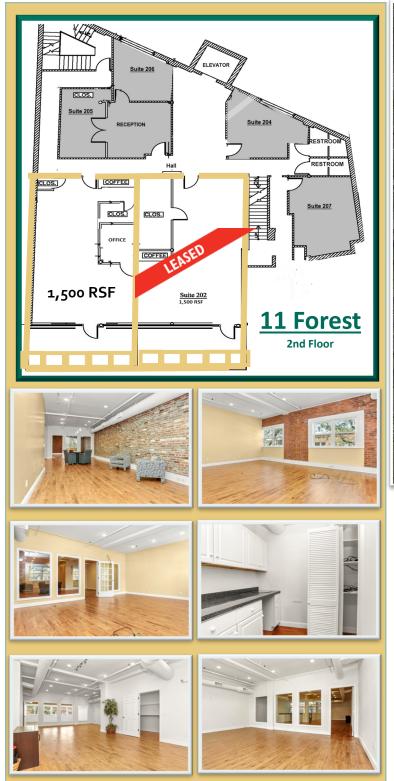

## 11 FOREST 1,500 RSF 1,500 RSF 2nd Floor

3 Mile

28,132

\$309,717

1 Mile

7,332

\$220,184

- Spectacular office suites in downtown New Canaan with exposed brick walls, large windows and flexible floor plans.
- New elevator provides easy access to all levels.
- Central location on charming restaurant row; walking distance to restaurants, shops and New Canaan train station.
- Join area tenants Bluemercury, Vineyard Vines, J. Crew and J.McLaughlin
- On-site parking for tenants and visitors.

Demographics

Population

Average HHI

Exclusive Leasing Agents: Penny Wickey 203.222.4194 pwickey@saugatuckcommercial.com

5 Mile

121,193

\$204,287

Nate Greenberg 203.222.4189 ngreenberg@saugatuckcommercial.com