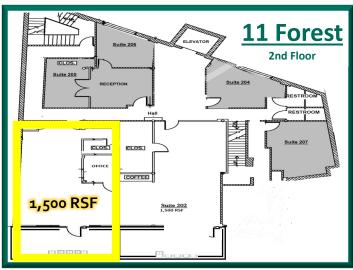

### 11 Forest

1,500 RSF 2ND FLOOR 3,000 RSF 3RD FLOOR 3,000 RSF 3RD FLOOR

- Four office suites in downtown New Canaan on restaurant row; large windows, flexible floor plans, exposed brick walls and vaulted ceilings.
- Elevator access (11 Forest Street) and 24/7 electronic access.
- Central location; walking distance to restaurants, shops and New Canaan Metro North train station.
- Join area tenants Bluemercury, Vineyard Vines, J. Crew, J.McLaughlin, Cava, Gates Restaurant + Bar, and Green & Tonic
- On-site parking for tenants and visitors.