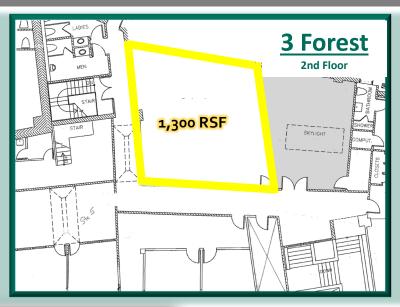

e floor plans, exposed brick walls and vaulted ceilings.
- Elevator access (11 Forest Street) and 24/7 electronic access.
- Central location; walking distance to restaurants, shops and New Canaan Metro North train station.
- Join area tenants Bluemercury, Vineyard Vines, J. Crew, J.McLaughlin, Cava, Gates Restaurant + Bar, and Green & Tonic
- On-site parking for tenants and visitors.



| Demographics | 1 Mile    | 3 Mile    | 5 Mile    |
|--------------|-----------|-----------|-----------|
| Population   | 7,950     | 28,987    | 124,034   |
| Average HHI  | \$338,460 | \$396,931 | \$254,090 |

Exclusive Leasing Agent: Penny Wickey 203.222.4194 pwickey@saugatuckcommercial.com



### NEW CANAAN, CT

OFFICE SPACE ON RESTAURANT ROW

#### 5 MINUTE WALK TO METRO NORTH

### 3-11 FOREST STREET







Exclusive Leasing Agent: Penny Wickey 203.222.4194 pwickey@saugatuckcommercial.com

The foregoing information was furnished to us by sources which we deem reliable, but no warranty or representation is made as to the accuracy thereof. Subject to correction of errors, omissions, change of price, prior sale or withdrawal from market without notice.



## NEW CANAAN, CT

OFFICE SPACE ON RESTAURANT ROW

#### Under 10 Minutes to Merritt Parkway or 1-95

## 3-11 FOREST STREET