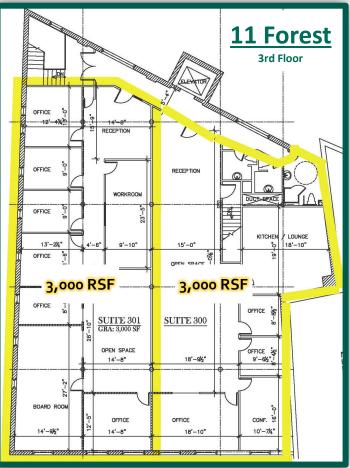

### 11 Forest

1,500 RSF 2ND FLOOR 3,000 RSF 3RD FLOOR 3,000 RSF 3RD FLOOR

- Four office suites in downtown New Canaan on restaurant row; large windows, flexible floor plans, exposed brick walls and vaulted ceilings.
- Elevator access (11 Forest Street) and 24/7 electronic access.
- Central location; walking distance to restaurants, shops and New Canaan Metro North train station.
- Join area tenants Bluemercury, Vineyard Vines, J. Crew, J.McLaughlin, Cava, Gates Restaurant + Bar, and Green & Tonic
- On-site parking for tenants and visitors.