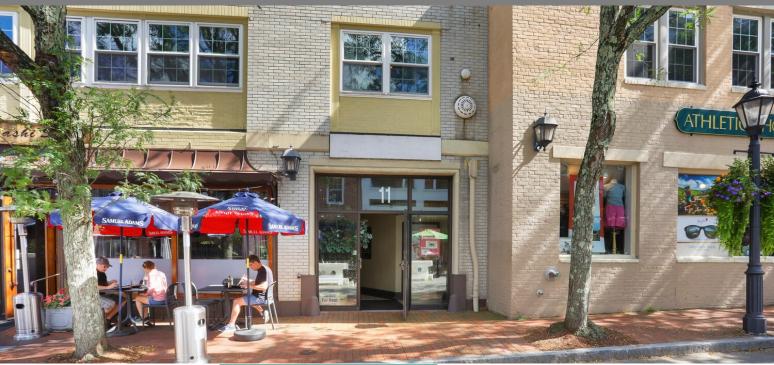

## 3-11 FOREST STREET

3 FOREST 1,300 RSF 2ND FLOOR

### 11 Forest

1,500 RSF 2ND FLOOR 3,000 RSF 3RD FLOOR 3,000 RSF 3RD FLOOR

- Four office suites in downtown New Canaan on restaurant row; large windows, flexible floor plans, exposed brick walls and vaulted ceilings.
- Elevator access (11 Forest Street) and 24/7 electronic access.
- Central location; walking distance to restaurants, shops and New Canaan Metro North train station.
- Join area tenants Bluemercury, Vineyard Vines, J. Crew, J.McLaughlin, Cava, Gates Restaurant + Bar, and Green & Tonic
- On-site parking for tenants and visitors.