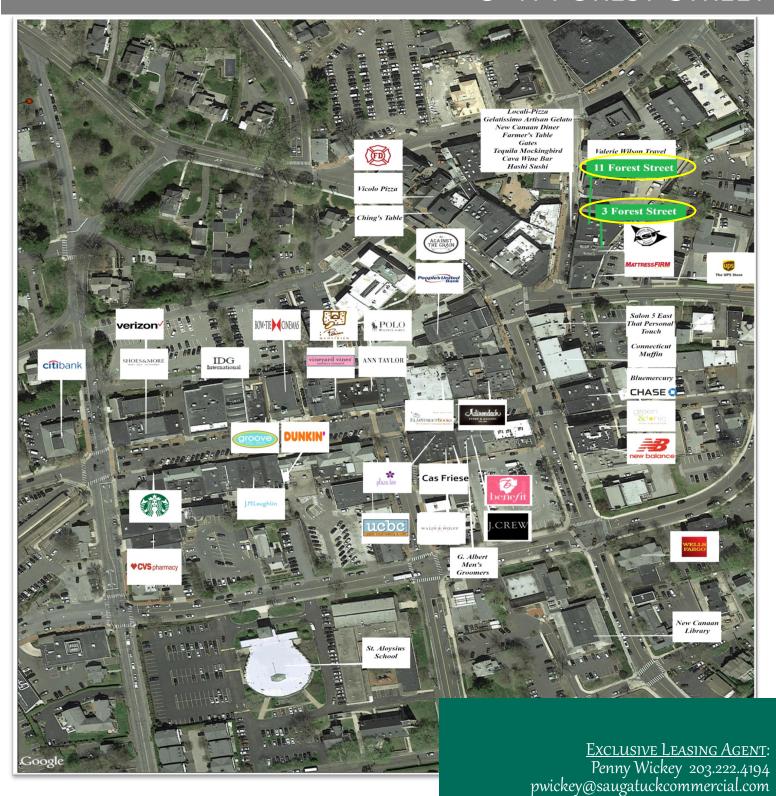

#### **DOWNTOWN NEAR RESTAURANTS & SHOPS**

### 11 Forest

1,500 RSF 2ND FLOOR 3,000 RSF 3RD FLOOR 3,000 RSF 3RD FLOOR

- Four office suites in downtown New Canaan on restaurant row; large windows, flexible floor plans, exposed brick walls and vaulted ceilings.
- Elevator access (11 Forest Street) and 24/7 electronic access.
- Central location; walking distance to restaurants, shops and New Canaan Metro North train station.
- Join area tenants Bluemercury, Vineyard Vines, J. Crew, J.McLaughlin, Cava, Gates Restaurant + Bar, and Green & Tonic
- On-site parking for tenants and visitors.

Exclusive Leasing Agent: Penny Wickey 203.222.4194 pwickey@saugatuckcommercial.com