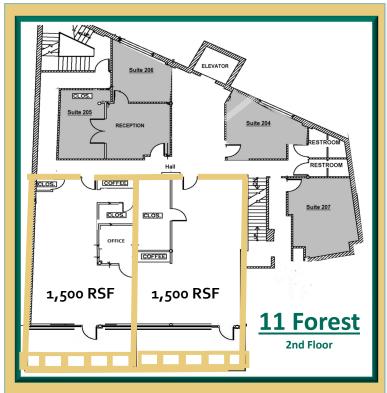

#### 11 Forest

1,500 RSF 1,500 RSF

2ND FLOOR - CAN COMBINE

- Spectacular office suites in downtown New Canaan with exposed brick walls, large windows and flexible floor plans.
- New elevator provides easy access to all levels.
- Central location on charming restaurant row; walking distance to restaurants, shops and New Canaan train station.
- Join area tenants Bluemercury, Vineyard Vines, J. Crew and J.McLaughlin
- On-site parking for tenants and visitors.