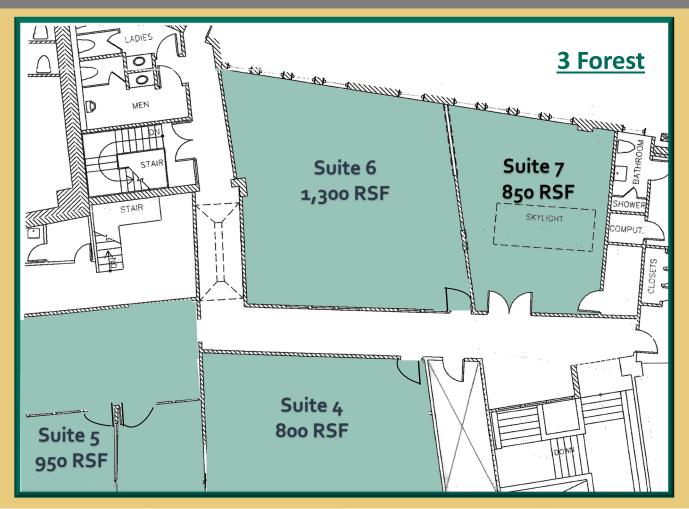

sed brick walls, large windows and flexible floor plans.
- New elevator provides easy access to all levels.
- Central location on charming restaurant row; walking distance to restaurants, shops and New Canaan train station.
- Join area tenants Bluemercury, Vineyard Vines, J. Crew and J.McLaughlin
- On-site parking for tenants and visitors.

| Demographics | 1 Mile    | 3 Mile    | 5 Mile    |
|--------------|-----------|-----------|-----------|
| Population   | 7,332     | 28,132    | 121,193   |
| Average HHI  | \$220,184 | \$309,717 | \$204,287 |

Exclusive Leasing Agents:
Penny Wickey 203.222.4194
pwickey@saugatuckcommercial.com

Nate Greenberg 203.222.4189 ngreenberg@saugatuckcommercial.com



## NEW CANAAN, CT OFFICE SPACE

#### PRIME PROFESSIONAL OFFICE SUITES

# 3-11 Forest Street















EXCLUSIVE LEASING AGENTS: Penny Wickey 203.222.4194 pwickey@saugatuckcommercial.com

Nate Greenberg 203.222.4189 ngreenberg@saugatuckcommercial.com

The foregoing information was furnished to us by sources which we deem reliable, but no warranty or representative is made as to the accuracy thereof.

Subject to correction of errors, omissions, change of price, prior sale or withdrawal from market without notice.

SAUGATUCK COMMERCIAL REAL ESTATE LLC

9 BURR ROAD

WESTPORT, CT 06880

SAUGATUCK COMMERCIAL.COM



## NEW CANAAN, CT OFFICE SPACE

#### Prime Professional Office Suites

# 3-11 FOREST STREET









EXCLUSIVE LEASING AGENTS: Penny Wickey 203.222.4194 pwickey@saugatuckcommercial.com

Nate Greenberg 203.222.4189 ngreenberg@saugatuckcommercial.com