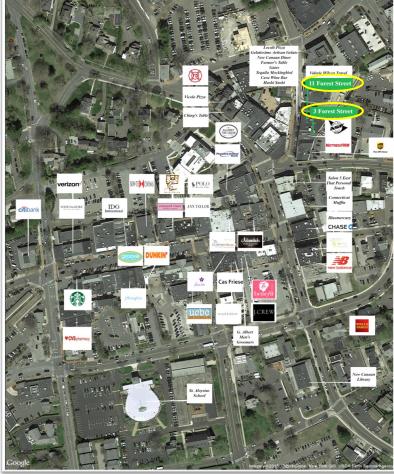

#### 11 Forest

1,500 RSF 1,500 RSF

2ND FLOOR - CAN COMBINE

- Spectacular office suites in downtown New Canaan with exposed brick walls, large windows and flexible floor plans.
- New elevator provides easy access to all levels.
- Central location on charming restaurant row; walking distance to restaurants, shops and New Canaan train station.
- Join area tenants Bluemercury, Vineyard Vines, J. Crew and J.McLaughlin
- On-site parking for tenants and visitors.