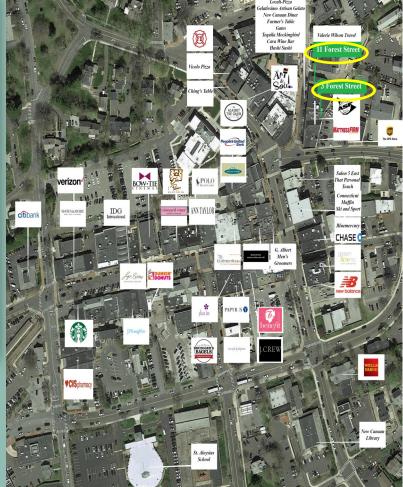

## 3-11 Forest Street

## 11 Forest 1,500 RSF 1,500 RSF

2ND FLOOR - CAN COMBINE

- Spectacular office suites in downtown New Canaan with exposed brick walls, large windows and flexible floor plans.
- New elevator provides easy access to all levels.
- Central location on charming restaurant row; walking distance to restaurants, shops and New Canaan train station.
- Join area tenants Bluemercury, Vineyard Vines, J. Crew and J.McLaughlin
- On-site parking for tenants and visitors.