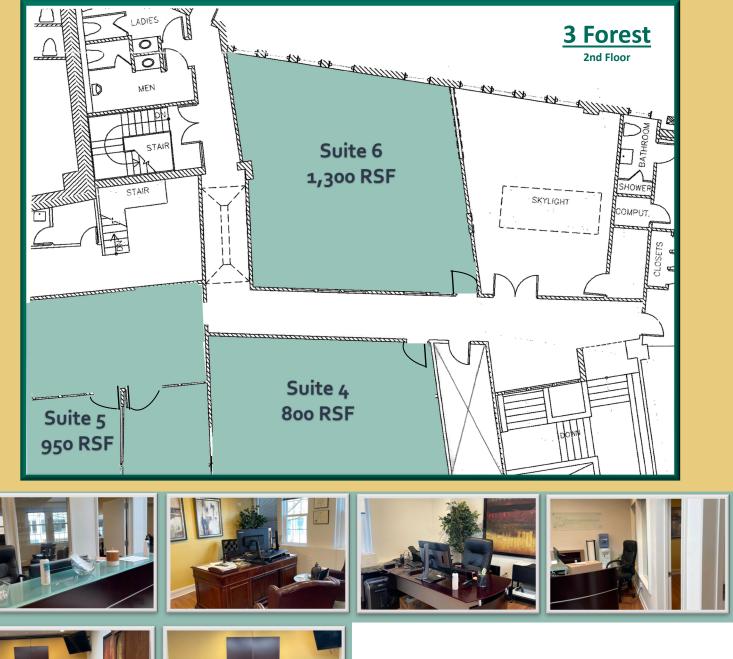

ants, shops and New Canaan train station.
- Join area tenants Bluemercury, Vineyard Vines, J. Crew and J.McLaughlin
- On-site parking for tenants and visitors.

| Demographics | 1 Mile    | 3 Mile    | 5 Mile    |
|--------------|-----------|-----------|-----------|
| Population   | 7,332     | 28,132    | 121,193   |
| Average HHI  | \$220,184 | \$309,717 | \$204,287 |

Exclusive Leasing Agent: Penny Wickey 203.222.4194 pwickey@saugatuckcommercial.com

TION IN TOW

The foregoing information was furnished to us by sources which we deem reliable, but no warranty or representative is made as to the accuracy thereof. Subject to correction of errors, omissions, change of price, prior sale or withdrawal from market without notice.



#### NEW CANAAN, CT OFFICE SPACE

## **3-11 FOREST STREET**





Exclusive Leasing Agent: Penny Wickey 203.222.4194 pwickey@saugatuckcommercial.com

The foregoing information was furnished to us by sources which we deem reliable, but no warranty or representative is made as to the accuracy thereof. Subject to correction of errors, omissions, change of price, prior sale or withdrawal from market without notice. SAUGATUCK COMMERCIAL REAL ESTATE LLC 9 BURR ROAD WESTPORT, CT 06880 SAUGATUCKCOMMERCIAL.COM



#### NEW CANAAN, CT OFFICE SPACE

# **3-11 FOREST STREET**







9 BURR ROAD



<u>Exclusive Leasing Agent</u>: Penny Wickey 203.222.4194 pwickey@saugatuckcommercial.com

WESTPORT, CT 06880