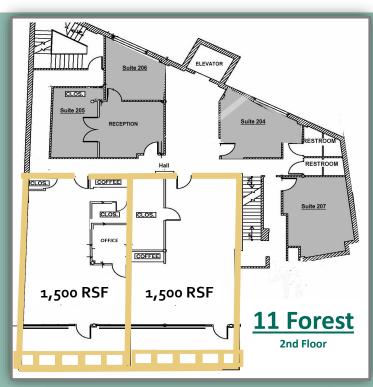

## 11 Forest 1,500 RSF 1,500 RSF

2ND FLOOR - CAN COMBINE

- Spectacular office suites in downtown New Canaan with exposed brick walls, large windows and flexible floor plans.
- New elevator provides easy access to all levels.
- Central location on charming restaurant row; walking distance to restaurants, shops and New Canaan train station.
- Join area tenants Bluemercury, Vineyard Vines, J. Crew and J.McLaughlin
- On-site parking for tenants and visitors.