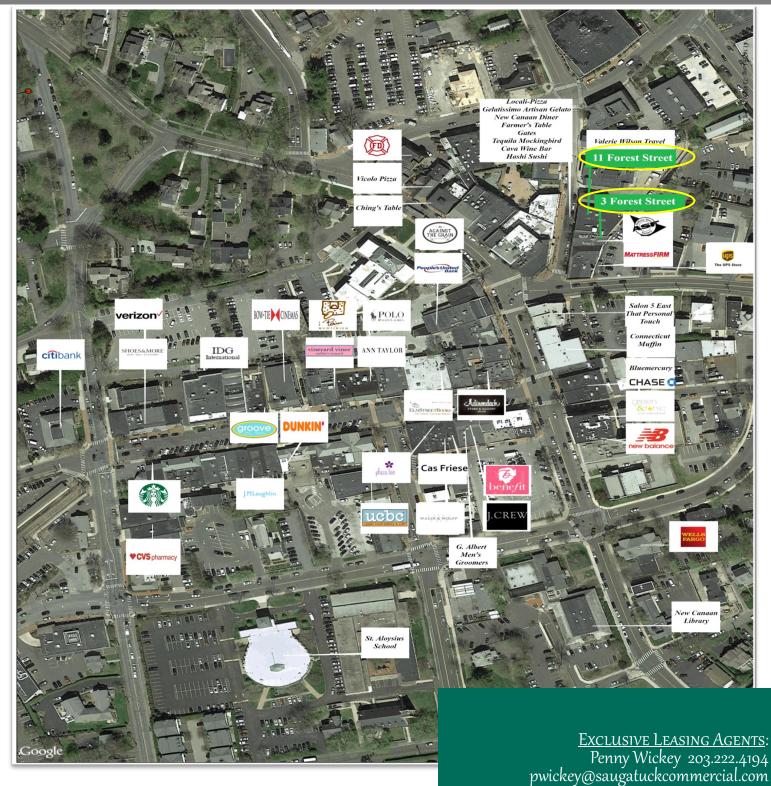

### NEW CANAAN, CT OFFICE SPACE ON RESTAURANT ROW

#### Under 10 Minutes to Merritt Parkway or 1-95

# **3-11 FOREST STREET**

## 11 FOREST 365 RSF 2ND FLOOR 1,500 RSF 2ND FLOOR 3,000 RSF 3RD FLOOR

1 Mile

7,617

\$320,843

Demographics

Population

Average HHI

- Four office suites in downtown New Canaan on restaurant row; large windows and flexible floor plans.
- Elevator access (11 Forest Street) and 24/7 electronic access.
- Central location; walking distance to restaurants, shops and New Canaan Metro North train station.
- Join area tenants Bluemercury, Vineyard Vines, J. Crew, J.McLaughlin, Cava, Gates Restaurant + Bar, and Green & Tonic
- On-site parking for tenants and visitors.