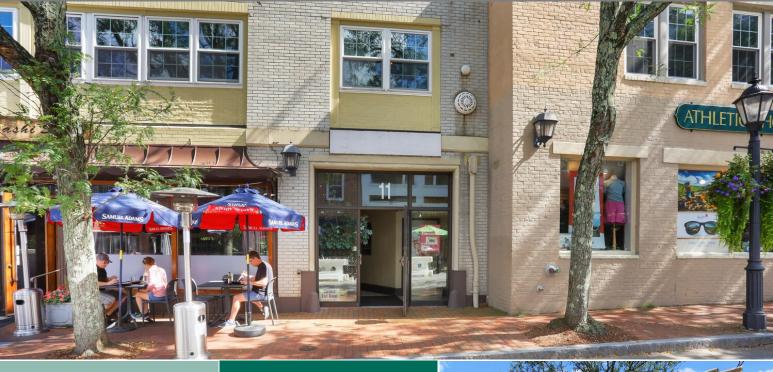

### NEW CANAAN, CT OFFICE SPACE ON RESTAURANT ROW

#### DOWNTOWN NEAR RESTAURANTS & SHOPS

## 3-11 Forest Street

## 11 FOREST 365 RSF 2ND FLOOR 1,500 RSF 2ND FLOOR 3,000 RSF 3RD FLOOR

1 Mile

7,617

\$320,843

Demographics

Population

Average HHI

- Four office suites in downtown New Canaan on restaurant row; large windows and flexible floor plans.
- Elevator access (11 Forest Street) and 24/7 electronic access.
- Central location; walking distance to restaurants, shops and New Canaan Metro North train station.
- Join area tenants Bluemercury, Vineyard Vines, J. Crew, J.McLaughlin, Cava, Gates Restaurant + Bar, and Green & Tonic
- On-site parking for tenants and visitors.