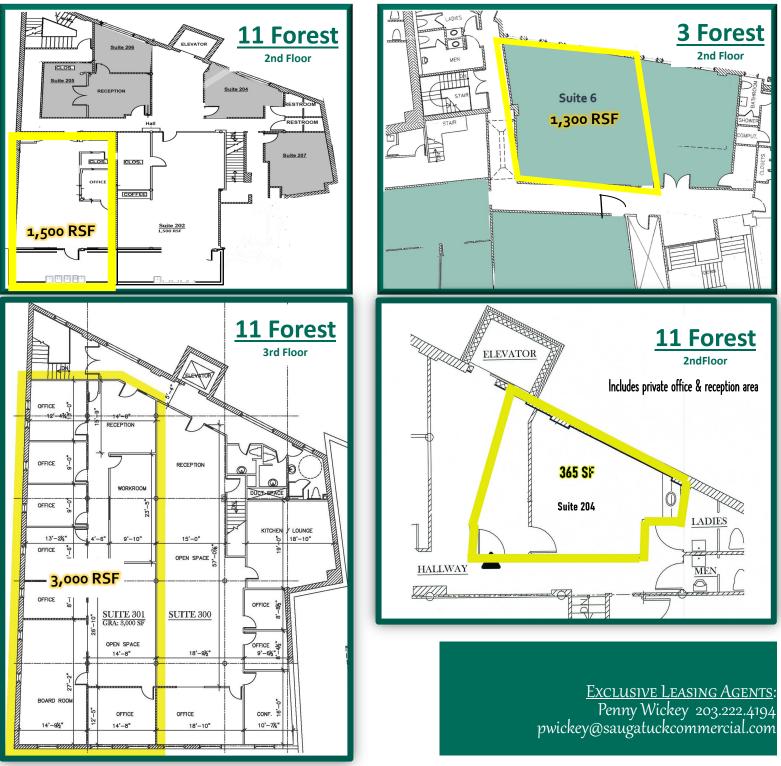

## 3 FOREST 1,300 RSF 2ND FLOOR

## 11 FOREST 365 RSF 2ND FLOOR 1,500 RSF 2ND FLOOR 3,000 RSF 3RD FLOOR

1 Mile

7,617

\$320,843

Demographics

Population

Average HHI

- Four office suites in downtown New Canaan on restaurant row; large windows and flexible floor plans.
- Elevator access (11 Forest Street) and 24/7 electronic access.
- Central location; walking distance to restaurants, shops and New Canaan Metro North train station.
- Join area tenants Bluemercury, Vineyard Vines, J. Crew, J.McLaughlin, Cava, Gates Restaurant + Bar, and Green & Tonic
- On-site parking for tenants and visitors.