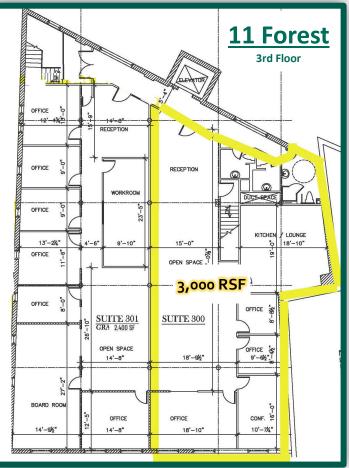

### 11 Forest

1,500 RSF 2ND FLOOR 3,000 RSF 3RD FLOOR

- Four office suites in downtown New Canaan on restaurant row; large windows, flexible floor plans, exposed brick walls and vaulted ceilings.
- Elevator access (11 Forest Street) and 24/7 electronic access.
- Central location; walking distance to restaurants, shops and New Canaan Metro North train station.
- Join area tenants Bluemercury, Vineyard Vines, J. Crew, J.McLaughlin, Cava, Gates Restaurant + Bar, and Green & Tonic
- On-site parking for tenants and visitors.