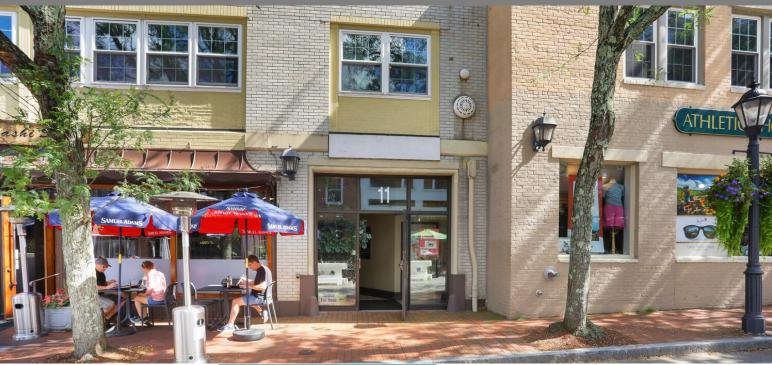

### NEW CANAAN, CT OFFICE SPACE ON RESTAURANT ROW

#### Downtown Near Restaurants & Shops

### 11 Forest

1,500 RSF 2ND FLOOR 3,000 RSF 3RD FLOOR

- Four office suites in downtown New Canaan on restaurant row; large windows, flexible floor plans, exposed brick walls and vaulted ceilings.
- Elevator access (11 Forest Street) and 24/7 electronic access.
- Central location; walking distance to restaurants, shops and New Canaan Metro North train station.
- Join area tenants Bluemercury, Vineyard Vines, J. Crew, J.McLaughlin, Cava, Gates Restaurant + Bar, and Green & Tonic
- On-site parking for tenants and visitors.