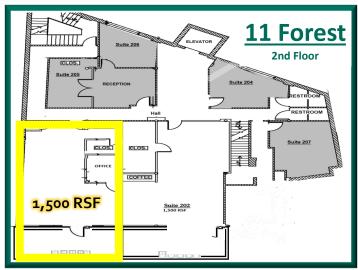

### 11 Forest

1,500 RSF 2ND FLOOR 3,000 RSF 3RD FLOOR

- Four office suites in downtown New Canaan on restaurant row; large windows, flexible floor plans, exposed brick walls and vaulted ceilings.
- Elevator access (11 Forest Street) and 24/7 electronic access.
- Central location; walking distance to restaurants, shops and New Canaan Metro North train station.
- Join area tenants Bluemercury, Vineyard Vines, J. Crew, J.McLaughlin, Cava, Gates Restaurant + Bar, and Green & Tonic
- On-site parking for tenants and visitors.