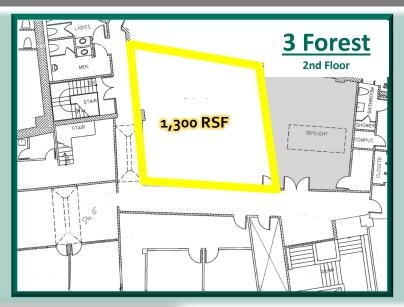

e floor plans, exposed brick walls and vaulted ceilings.
- Elevator access (11 Forest Street) and 24/7 electronic access.
- Central location; walking distance to restaurants, shops and New Canaan Metro North train station.
- Join area tenants Bluemercury, Vineyard Vines, J. Crew, J.McLaughlin, Cava, Gates Restaurant + Bar, and Green & Tonic
- On-site parking for tenants and visitors.



| Demographics | 1 Mile    | 3 Mile    | 5 Mile    |
|--------------|-----------|-----------|-----------|
| Population   | 7,950     | 28,987    | 124,034   |
| Average HHI  | \$338,460 | \$396,931 | \$254,090 |

Exclusive Leasing Agent:
Penny Wickey 203.222.4194
pwickey@saugatuckcommercial.com



### NEW CANAAN, CT

OFFICE SPACE ON RESTAURANT ROW

#### 5 MINUTE WALK TO METRO NORTH

### 3-11 FOREST STREET







Exclusive Leasing Agent: Penny Wickey 203.222.4194 pwickey@saugatuckcommercial.com

The foregoing information was furnished to us by sources which we deem reliable, but no warranty or representation is made as to the accuracy thereof. Subject to correction of errors, omissions, change of price, prior sale or withdrawal from market without notice.



# NEW CANAAN, CT

OFFICE SPACE ON RESTAURANT ROW

### Under 10 Minutes to Merritt Parkway or 1-95

## 3-11 Forest Street