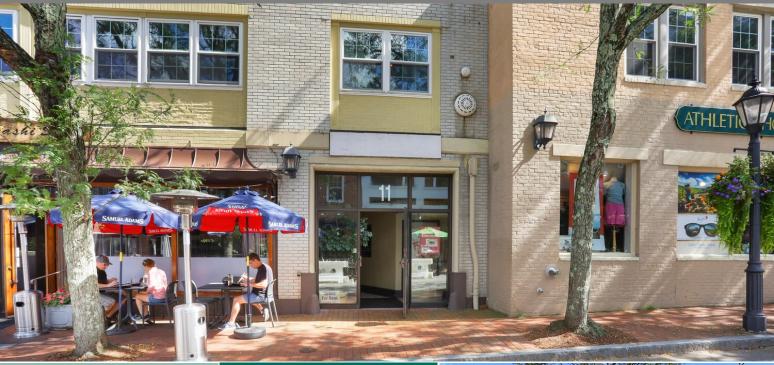

#### **DOWNTOWN NEAR RESTAURANTS & SHOPS**

### 11 Forest

1,500 RSF 2ND FLOOR 3,000 RSF 3RD FLOOR

- Three office suites in downtown New Canaan on restaurant row; large windows, flexible floor plans, exposed brick walls and vaulted ceilings.
- Elevator access (11 Forest Street) and 24/7 electronic access.
- Central location; walking distance to restaurants, shops and New Canaan Metro North train station.
- Join area tenants Bluemercury, Vineyard Vines, J. Crew, J.McLaughlin, Cava, Gates Restaurant + Bar, and Green & Tonic
- On-site parking for tenants and visitors.