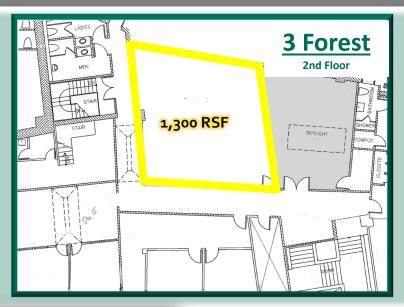

oor plans, exposed brick walls and vaulted ceilings.
- Elevator access (11 Forest Street) and 24/7 electronic access.
- Central location; walking distance to restaurants, shops and New Canaan Metro North train station.
- Join area tenants Bluemercury, Vineyard Vines, J. Crew, J.McLaughlin, Cava, Gates Restaurant + Bar, and Green & Tonic
- On-site parking for tenants and visitors.



| Demographics | 1 Mile    | 3 Mile    | 5 Mile    |
|--------------|-----------|-----------|-----------|
| Population   | 7,950     | 28,987    | 124,034   |
| Average HH1  | \$338,460 | \$396,931 | \$254,090 |

**EXCLUSIVE LEASING AGENT:** Penny Wickey 203.222.4194 pwickey@saugatuckcommercial.com



### NEW CANAAN, CT

OFFICE SPACE ON RESTAURANT ROW

#### 5 MINUTE WALK TO METRO NORTH

### 3-11 FOREST STREET







Exclusive Leasing Agent: Penny Wickey 203.222.4194 pwickey@saugatuckcommercial.com

The foregoing information was furnished to us by sources which we deem reliable, but no warranty or representation is made as to the accuracy thereof. Subject to correction of errors, omissions, change of price, prior sale or withdrawal from market without notice.



# NEW CANAAN, CT

OFFICE SPACE ON RESTAURANT ROW

#### Under 10 Minutes to Merritt Parkway or 1-95

### 3-11 Forest Street