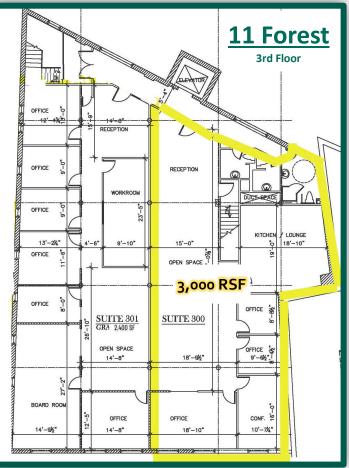

### 11 Forest

1,500 RSF 2ND FLOOR 3,000 RSF 3RD FLOOR

- Three office suites in downtown New Canaan on restaurant row; large windows, flexible floor plans, exposed brick walls and vaulted ceilings.
- Elevator access (11 Forest Street) and 24/7 electronic access.
- Central location; walking distance to restaurants, shops and New Canaan Metro North train station.
- Join area tenants Bluemercury, Vineyard Vines, J. Crew, J.McLaughlin, Cava, Gates Restaurant + Bar, and Green & Tonic
- On-site parking for tenants and visitors.