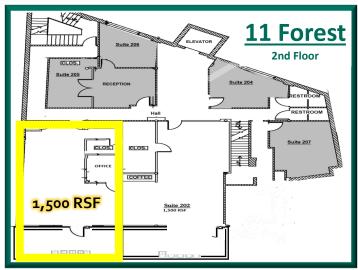

### 11 Forest

1,500 RSF 2ND FLOOR 3,000 RSF 3RD FLOOR

- Three office suites in downtown New Canaan on restaurant row; large windows, flexible floor plans, exposed brick walls and vaulted ceilings.
- Elevator access (11 Forest Street) and 24/7 electronic access.
- Central location; walking distance to restaurants, shops and New Canaan Metro North train station.
- Join area tenants Bluemercury, Vineyard Vines, J. Crew, J.McLaughlin, Cava, Gates Restaurant + Bar, and Green & Tonic
- On-site parking for tenants and visitors.