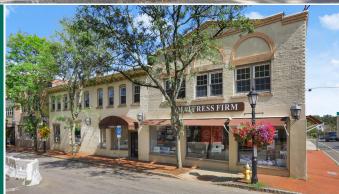

## 3-11 FOREST STREET

3 FOREST 1,300 RSF 2ND FLOOR

### 11 Forest

1,500 RSF 2ND FLOOR 3,000 RSF 3RD FLOOR

- Three office suites in downtown New Canaan on restaurant row; large windows, flexible floor plans, exposed brick walls and vaulted ceilings.
- Elevator access (11 Forest Street) and 24/7 electronic access.
- Central location; walking distance to restaurants, shops and New Canaan Metro North train station.
- Join area tenants Bluemercury, Vineyard Vines, J. Crew, J.McLaughlin, Cava, Gates Restaurant + Bar, and Green & Tonic
- On-site parking for tenants and visitors.